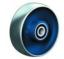

# Product data sheet Fixed castor QDF 200 CIB Extra Heavy Duty Series QD - Wheel Q

# -30 °C - +80 °C



## Wheel



Casted iron wheel, painted, round machined tread

#### Fork



Pressed steel welded construction, with axial ball bearing and tapered roller bearing, dust protection ring, very strong integrated Kingpin, grease nipple, wheel axle with self-locking nut finish: zinc plated

| Wheel-Ø A x width B mm: 200x45 |
|--------------------------------|
| 1200                           |
| ding to EN 12530 and EN 12527  |
| 250                            |
| 150x110                        |
|                                |
| 105x80/121x59                  |
| 12,5                           |
| Roller bearing                 |
|                                |

### Advantages

- easy running on smooth floors
- very high load capacity
- excellent abrasion resistance
- signification with the second s