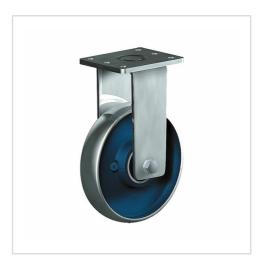

# Product data sheet Fixed castor QDF 200 CIB Extra Heavy Duty Series QD - Wheel Q

## Wheel

Casted iron wheel, painted, round machined tread

#### Fork

Pressed steel welded construction, with axial ball bearing and tapered roller bearing, dust protection ring, very strong integrated Kingpin, grease nipple, wheel axle with self-locking nut finish: zinc plated

| Wheel-Ø A x width B mm: 200x45 |
|--------------------------------|
| 1200                           |
| ding to EN 12530 and EN 12527  |
| 250                            |
| 150x110                        |
|                                |
| 105x80/121x59                  |
| 12,5                           |
| Roller bearing                 |
|                                |