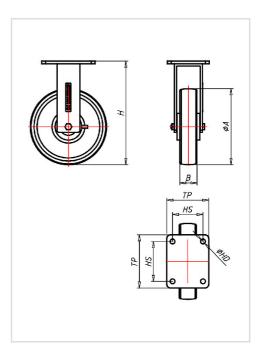

# Product data sheet Fixed castor QDF 200 CIB Extra Heavy Duty Series QD - Wheel Q

## Wheel

Casted iron wheel, painted, round machined tread

#### Fork

Pressed steel welded construction, with axial ball bearing and tapered roller bearing, dust protection ring, very strong integrated Kingpin, grease nipple, wheel axle with self-locking nut finish: zinc plated

| Wheel-Ø A x width B mm: 200x45 |
|--------------------------------|
| 1200                           |
| ding to EN 12530 and EN 12527  |
| 250                            |
| 150x110                        |
|                                |
| 105x80/121x59                  |
| 12,5                           |
| Roller bearing                 |
|                                |